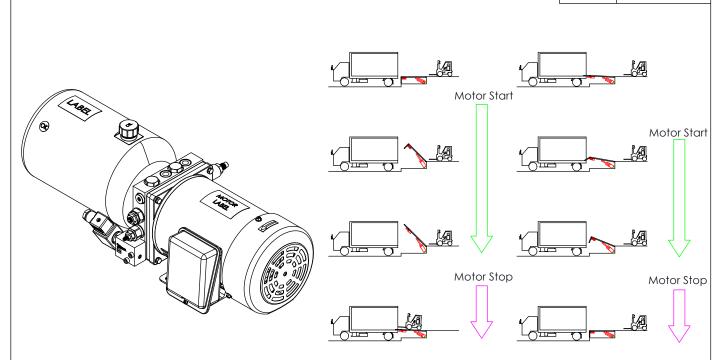

## Hydraulic Power Packs

Series W82A

"Dock Leveller" Hydraulic Valves Diagram

"Dock Leveller" Hydraulic Schematic

The W82A power pack provides applications for any kind of dock levelers.

The W82A power pack can be modified to fit a wide range of tank sizes, pump capacities and hydraulic circuits to accommodate your specific application.