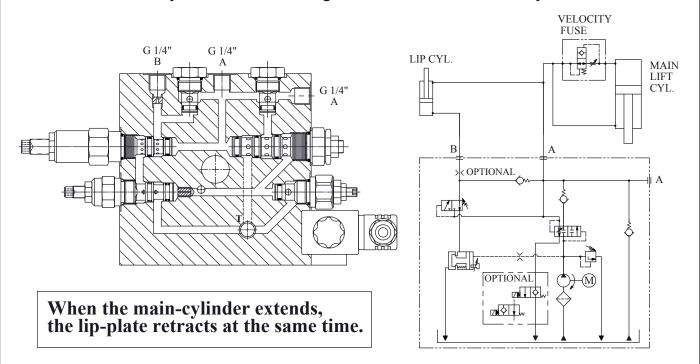

## Hydraulic Power Packs

Series W82A

"Dock Leveller" Hydraulic Valves Diagram

"Dock Leveller" Hydraulic Schematic

The W82A power pack provides applications for any kind of dock levelers.

The W82A power pack can be modified to fit a wide range of tank sizes, pump capacities and hydraulic circuits to accommodate your specific application.